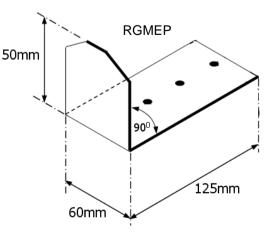

## Reference:ALU-RG-MEP (For Rafter Gasket Systems)ALU-SB-MEP (For Structural Glazing Bars)Colour:Mill Finish, White or Brown

## **Description:**

All Twinfix glazing systems are supplied with polycarbonate end plates, push fit for the P227, P261, and P501 system and screw fit for the P280, P286, P288, P320 and P600 systems.

As well as polycarbonate, many of the Twinfix systems are also suitable for glazing with glass. Being so much heavier than polycarbonate, it is recommended that a mechanically fixed end plate be used at the end of each glazing bar/rafter to stop the glazing material from slipping.

| Ref. | Cap Profile | Base Profile | Glazing<br>Thickness | End Plate<br>for Glass |
|------|-------------|--------------|----------------------|------------------------|
| P261 | 226         | 261          | Up to 25mm           | RG-MEP                 |
| P320 | 320         | 261          | Up to 25mm           | RG-MEP                 |
| P500 | 500         | 501          | Up to 25mm           | RG-MEP                 |
|      |             |              |                      |                        |
| P227 | 226         | 227          | Up to 25mm           | SB-MEP70               |
| P286 | 320         | 286          | Up to 25mm           | SB-MEP70               |
| P280 | 280         | 283          | 6mm                  | SB-MEP70               |
| P280 | 280         | 283          | 8mm to 25mm          | SB-MEP95               |
| P284 | 280         | 283 + 284    | 6mm                  | SB-MEP95               |
| P284 | 280         | 283 + 284    | 8mm to 25mm          | SB-MEP95               |