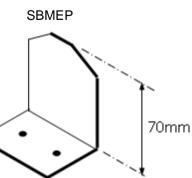

## Reference:ALU-RG-MEP (For Rafter Gasket Systems)ALU-SB-MEP (For Structural Glazing Bars)Colour:Mill Finish, White or Brown

## **Description:**

All Twinfix glazing systems are supplied with polycarbonate end plates, push fit for the P227, P261, and P501 system and screw fit for the P280, P286, P288, P320 and P600 systems.

As well as polycarbonate, many of the Twinfix systems are also suitable for glazing with glass. Being so much heavier than polycarbonate, it is recommended that a mechanically fixed end plate be used at the end of each glazing bar/rafter to stop the glazing material from slipping.

| Ref. | Cap Profile | Base Profile | Glazing<br>Thickness | End Plate<br>for Glass |
|------|-------------|--------------|----------------------|------------------------|
| P261 | 226         | 261          | Up to 25mm           | RG-MEP                 |
| P320 | 320         | 261          | Up to 25mm           | RG-MEP                 |
| P500 | 500         | 501          | Up to 25mm           | RG-MEP                 |
|      |             |              |                      |                        |
| P227 | 226         | 227          | Up to 25mm           | SB-MEP70               |
| P286 | 320         | 286          | Up to 25mm           | SB-MEP70               |
| P280 | 280         | 283          | 6mm                  | SB-MEP70               |
| P280 | 280         | 283          | 8mm to 25mm          | SB-MEP95               |
| P284 | 280         | 283 + 284    | 6mm                  | SB-MEP95               |
| P284 | 280         | 283 + 284    | 8mm to 25mm          | SB-MEP95               |